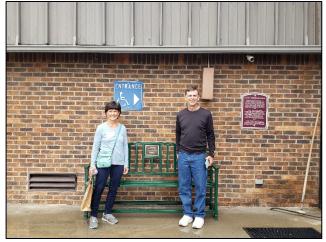

## Style of bench

Benches are made by local welder, Garrett Harrington. They are 6 feet long. The benches are powder coated by Todd Bidwell of Tru Catch Traps in Belle Fourche to preserve the benches for a long time. Stevenson and Sons Funeral Home provides the plaque.