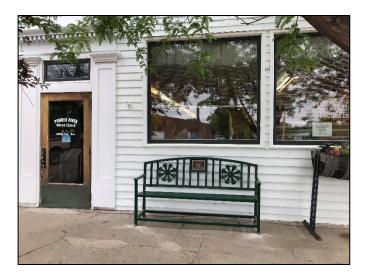

## Style of bench

Benches are made by local welder, Garrett Harrington. They are 6 feet long. The benches are powder coated by Todd Bidwell of Tru Catch Traps in Belle Fourche to preserve the benches for a long time. Stevenson and Sons Funeral Home provides the plaque.