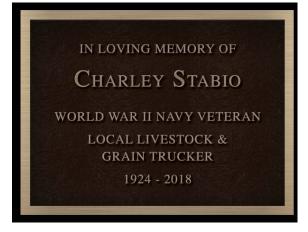

## **Donating Benches**

A bench is a way to enhance our community while honoring a special person, remembering a loved one or marking a special memory or occasion.

The donor, with guidance from the Powder River Trails committee, may select the locations. Donors provide the text for the plaque for inscription. Due to plaque size, 8" x 6", the text must be 25 characters or less.