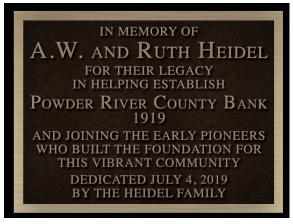

## **Donating Benches**

A bench is a way to enhance our community while honoring a special person, remembering a loved one or marking a special memory or occasion.

The donor, with guidance from the Powder River Trails committee, may select the locations. Donors provide the text for the plaque for inscription. Due to plaque size, 8" x 6", the text must be 25 characters or less.